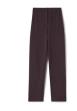

SOFT WOOL FLANNEL SHIRTDRESS R0FSY-D4807, \$278 CHARCOAL

SOFT WOOL FLANNEL TAPERED ANKLE PANT R0FSY-P4272, \$228 HONEY, MOON

SOFT WOOL FLANNEL LANTERN PANT R0FSY-P4575M, \$248 WEB EXCLUSIVE, HONEY

FLEX PONTE STRAIGHT PANT SBTJF-P4313, \$198 BLACK