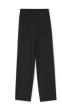

SOFT WOOL FLANNEL SHIRTDRESS R0FSY-D4807, \$278 CHARCOAL

SOFT WOOL FLANNEL TAPERED ANKLE PANT R0FSY-P4272, \$228 HONEY, MOON

SOFT WOOL FLANNEL LANTERN PANT R0FSY-P4575M, \$248 WEB EXCLUSIVE, HONEY

FLEX PONTE STRAIGHT PANT SBTJF-P4313, \$198 BLACK