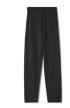

MERINO JERSEY JOGGER PANT ROMRE-P4068, \$228 BLACK, CHARCOAL

LOFTY RECYCLED CASHMERE HAT RODUG-X0528, \$98 HONEY, MOON

MERINO CREW NECK TUNIC R0KWB-W5833, \$248 CHARCOAL

LIGHTWEIGHT BOILED WOOL BOXY TOP R0WQO-T5538, \$248 BLACK