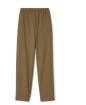

MERINO JERSEY JOGGER PANT ROMRE-P4068, \$228 BLACK, CHARCOAL

LOFTY RECYCLED CASHMERE HAT RODUG-X0528, \$98 HONEY, MOON

MERINO CREW NECK TUNIC R0KWB-W5833, \$248 CHARCOAL

LIGHTWEIGHT BOILED WOOL BOXY TOP R0WQO-T5538, \$248 BLACK