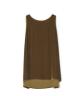

ITALIAN CASHMERE BOX-TOP R0YTL-W5813, \$378 BLACK, MOON

CASHMERE SILK BLISS WRAP ROMPW-A2100, \$298 BLACK, HAZEL, PEARL

WOOL CASHMERE DOUBLEFACE BOXY COAT R0KVC-C1868, \$498 HONEY WEB EXCLUSIVE. CHARCOAL/MOON