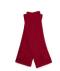

# NOVEMBER

1. CREW NECK TOP, RODUG-W5888, HONEY, \$398. SCARF, RODUG-A2193, HONEY, \$198. LANTERN PANT, ROFSY-P4575, HONEY, \$248. 2. SHAWL COLLAR COAT, ROKVC-C1982, HONEY, \$548. BOX-TOP, ROYTL-W5813, MOON, \$378. LANTERN PANT, ROFSY-P4575, MOON, \$248. 3. BOX-TOP, ROYTL-W5813, MOON, \$378. LANTERN PANT, ROFSY-P4575, MOON, \$248. 4. CREW NECK TOP, ROMPW-W4823, HAZEL, \$468. SHAPED DRESS, ROPYF-D4850, HAZEL, \$248.