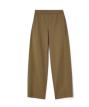

SOFT WOOL FLANNEL SHIRTDRESS R0FSY-D4807, \$278 CHARCOAL

SOFT WOOL FLANNEL TAPERED ANKLE PANT R0FSY-P4272, \$228 HONEY, MOON

SOFT WOOL FLANNEL LANTERN PANT R0FSY-P4575M, \$248 WEB EXCLUSIVE, HONEY

FLEX PONTE STRAIGHT PANT SBTJF-P4313, \$198 BLACK