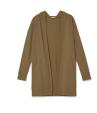

MERINO **CROPPED CARDIGAN** R0KWB-K5165, \$248 CHARCOAL, HONEY

CASHMERE SILK BLISS

ROMPW-X0448, \$118

BLACK, HAZEL

HAT

WOOL CASHMERE DOUBLEFACE SHAWL COLLAR COAT SBKVC-C1982, \$548 WEB EXCLUSIVE, BLACK

MERINO RIB RAGLAN CARDIGAN ROHFM-K5112, \$348 MAPLE OAT WEB EXCLUSIVE, BLACK, HAZEL