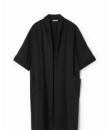

MERINO **CROPPED CARDIGAN** R0KWB-K5165, \$248 CHARCOAL, HONEY

CASHMERE SILK BLISS

ROMPW-X0448, \$118

BLACK, HAZEL

HAT

WOOL CASHMERE DOUBLEFACE SHAWL COLLAR COAT SBKVC-C1982, \$548 WEB EXCLUSIVE, BLACK

MERINO RIB RAGLAN CARDIGAN ROHFM-K5112, \$348 MAPLE OAT WEB EXCLUSIVE, BLACK, HAZEL