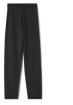

LOFTY RECYCLED CASHMERE

CREW NECK TOP

MOON

MERINO

**CROPPED TURTLENECK TOP** 

BLACK, HAZEL, MAPLE OAT

R0LZK-W5581, \$228

R0DUG-W5888, \$398