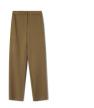

SOFT WOOL FLANNEL SHIRTDRESS R0FSY-D4807, \$278 CHARCOAL

SOFT WOOL FLANNEL TAPERED ANKLE PANT R0FSY-P4272, \$228 HONEY, MOON

SOFT WOOL FLANNEL LANTERN PANT R0FSY-P4575M, \$248 WEB EXCLUSIVE, HONEY

FLEX PONTE STRAIGHT PANT SBTJF-P4313, \$198 BLACK