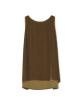

ITALIAN CASHMERE BOX-TOP R0YTL-W5813, \$378 BLACK, MOON

CASHMERE SILK BLISS WRAP ROMPW-A2100, \$298 BLACK, HAZEL, PEARL

WOOL CASHMERE DOUBLEFACE BOXY COAT R0KVC-C1868, \$498 HONEY WEB EXCLUSIVE. CHARCOAL/MOON