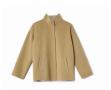

ITALIAN CASHMERE BOX-TOP R0YTL-W5813, \$378 BLACK, MOON

CASHMERE SILK BLISS WRAP ROMPW-A2100, \$298 BLACK, HAZEL, PEARL

WOOL CASHMERE DOUBLEFACE BOXY COAT R0KVC-C1868, \$498 HONEY WEB EXCLUSIVE. CHARCOAL/MOON