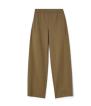

## NOVEMBER

1. CREW NECK TOP, RODUG-W5888, HONEY, \$398. SCARF, RODUG-A2193, HONEY, \$198. LANTERN PANT, ROFSY-P4575, HONEY, \$248. 2. SHAWL COLLAR COAT, ROKVC-C1982, HONEY, \$548. BOX-TOP, ROYTL-W5813, MOON, \$378. LANTERN PANT, ROFSY-P4575, MOON, \$248. 3. BOX-TOP, ROYTL-W5813, MOON, \$378. LANTERN PANT, ROFSY-P4575, MOON, \$248. 4. CREW NECK TOP, ROMPW-W4823, HAZEL, \$468. SHAPED DRESS, ROPYF-D4850, HAZEL, \$248.