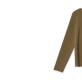

SOFT WOOL FLANNEL SHIRTDRESS R0FSY-D4807, \$278 CHARCOAL

SOFT WOOL FLANNEL TAPERED ANKLE PANT R0FSY-P4272, \$228 HONEY, MOON

SOFT WOOL FLANNEL LANTERN PANT R0FSY-P4575M, \$248 WEB EXCLUSIVE, HONEY

FLEX PONTE STRAIGHT PANT SBTJF-P4313, \$198 BLACK