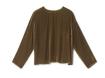

LOFTY RECYCLED CASHMERE

CREW NECK TOP

MOON

MERINO

**CROPPED TURTLENECK TOP** 

BLACK, HAZEL, MAPLE OAT

R0LZK-W5581, \$228

R0DUG-W5888, \$398