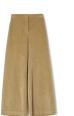

## NOVEMBER

1. CREW NECK TOP, RODUG-W5888, HONEY, \$398. SCARF, RODUG-A2193, HONEY, \$198. LANTERN PANT, ROFSY-P4575, HONEY, \$248. 2. SHAWL COLLAR COAT, ROKVC-C1982, HONEY, \$548. BOX-TOP, ROYTL-W5813, MOON, \$378. LANTERN PANT, ROFSY-P4575, MOON, \$248. 3. BOX-TOP, ROYTL-W5813, MOON, \$378. LANTERN PANT, ROFSY-P4575, MOON, \$248. 4. CREW NECK TOP, ROMPW-W4823, HAZEL, \$468. SHAPED DRESS, ROPYF-D4850, HAZEL, \$248.