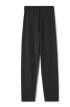

MERINO JERSEY JOGGER PANT ROMRE-P4068, \$228 BLACK, CHARCOAL

LOFTY RECYCLED CASHMERE HAT RODUG-X0528, \$98 HONEY, MOON

MERINO CREW NECK TUNIC R0KWB-W5833, \$248 CHARCOAL

LIGHTWEIGHT BOILED WOOL BOXY TOP R0WQO-T5538, \$248 BLACK