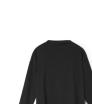

LOFTY RECYCLED CASHMERE

CREW NECK TOP

MOON

MERINO

**CROPPED TURTLENECK TOP** 

BLACK, HAZEL, MAPLE OAT

R0LZK-W5581, \$228

R0DUG-W5888, \$398