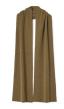

CLEARWATER, HONEY,

BLACK, MOON,

CLEARWATER

SCARF

ITALIAN CASHMERE

R0YTL-G0468, \$98

GLOVELETTES

BLACK, MOON,