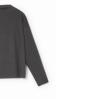

LOFTY RECYCLED CASHMERE

CREW NECK TOP

MOON

MERINO

**CROPPED TURTLENECK TOP** 

BLACK, HAZEL, MAPLE OAT

R0LZK-W5581, \$228

R0DUG-W5888, \$398