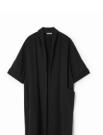

MERINO **CROPPED CARDIGAN** R0KWB-K5165, \$248 CHARCOAL, HONEY

WOOL CASHMERE DOUBLEFACE SHAWL COLLAR COAT SBKVC-C1982, \$548 WEB EXCLUSIVE, BLACK

MERINO RIB RAGLAN CARDIGAN ROHFM-K5112, \$348 MAPLE OAT WEB EXCLUSIVE, BLACK, HAZEL

ITALIAN CASHMERE CARDIGAN R0YTL-K4345, \$498 MOON

CASHMERE SILK BLISS GLOVELETTES R0MPW-G0432, \$118 BLACK, HAZEL, PEARL

WOOL CASHMERE DOUBLEFACE SHAWL COLLAR COAT R0KVC-C1982, \$548

MERINO RIB SCARF R0FDM-A2196, \$148 BLACK, HAZEL