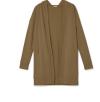

RECYCLED CASHMERE WOOL **BOYFRIEND CARDIGAN** ROJFJ-K5026, \$448 CHARCOAL

RECYCLED CASHMERE WOOL ROJFJ-A2193, \$198 JAM, RUBY

RECYCLED CASHMERE WOOL **SCARF** ROJFJ-A2193, \$198 CHARCOAL

RECYCLED CASHMERE WOOL ROJFJ-X0528, \$98 CHARCOAL, JAM, RUBY