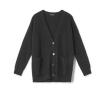

RECYCLED CASHMERE WOOL **BOYFRIEND CARDIGAN** ROJFJ-K5026, \$448 CHARCOAL

RECYCLED CASHMERE WOOL ROJFJ-A2193, \$198 JAM, RUBY

RECYCLED CASHMERE WOOL **SCARF** ROJFJ-A2193, \$198 CHARCOAL

RECYCLED CASHMERE WOOL ROJFJ-X0528, \$98 CHARCOAL, JAM, RUBY