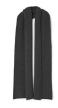

RECYCLED CASHMERE WOOL **BOYFRIEND CARDIGAN** ROJFJ-K5026, \$448 CHARCOAL

RECYCLED CASHMERE WOOL ROJFJ-A2193, \$198 JAM, RUBY

RECYCLED CASHMERE WOOL **SCARF** ROJFJ-A2193, \$198 CHARCOAL

RECYCLED CASHMERE WOOL ROJFJ-X0528, \$98 CHARCOAL, JAM, RUBY